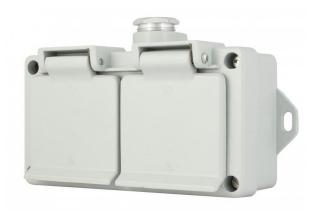

## **DUAL SOCKET OUTLET 16 A, 250 V, IP 44**

Model no: 516 101 - 513 301

- The springs of the hinged covers are of stainless steel.
- Aluminum cable gland seals PG 16, cable Ø 11mm.
- Box IK08
- Grey: 24 019 51-53, RAL-7035, QN-quality
- Brown: 24 019 61-63
- The RAL-7035 color series products meet the highest UV protection and corrosion requirements. All 7035 products are with acid-resistant cover screws and oil-resistant gaskets.
- Country Of Origin = Finland
- Available also as single socket or as IP67/68 version
- Foreign versions as NEMA, BR, DK and so on. USB possibility.
- CE certification according to IEC 60884-1
- 3D CAD files