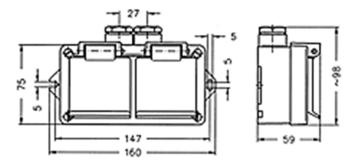

## **DUAL SOCKET OUTLET 16 A, 250 V, IP 44**

Model no: 516 101 - 513 301

- The springs of the hinged covers are of stainless steel.
- Aluminum cable gland seals PG 16, cable Ø 11mm.
- Box IK08
- Grey: 24 019 51-53, RAL-7035, QN-quality
- Brown: 24 019 61-63
- The RAL-7035 color series products meet the highest UV protection and corrosion requirements. All 7035 products are with acid-resistant cover screws and oil-resistant gaskets.
- Country Of Origin = Finland
- Available also as single socket or as IP67/68 version
- Foreign versions as NEMA, BR, DK and so on. USB possibility.
- CE certification according to IEC 60884-1
- 3D CAD files