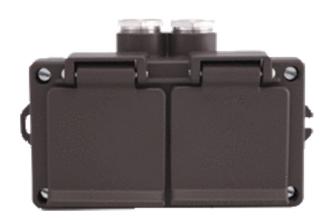

## **DUAL SOCKET OUTLET 16 A, 250 V, IP 44**

Model no: 516 101 - 513 301

- The springs of the hinged covers are of stainless steel.
- Aluminum cable gland seals PG 16, cable Ø 11mm.
- Box IK08
- Grey: 24 019 51-53, RAL-7035, QN-quality
- Brown: 24 019 61-63
- The RAL-7035 color series products meet the highest UV protection and corrosion requirements. All 7035 products are with acid-resistant cover screws and oil-resistant gaskets.
- Country Of Origin = Finland
- Available also as single socket or as IP67/68 version
- Foreign versions as NEMA, BR, DK and so on. USB possibility.
- CE certification according to IEC 60884-1
- 3D CAD files