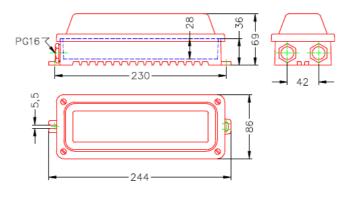

## PL-LUMINAIRE 9 W, 230 V, IP 67

Thanks to its sturdy construction, the luminaire is suited to use in wet areas in industry and sites where there is a large danger of breakage. The globe is of impact-resistant polycarbonate and is mounted with four screws. The housings have 2 aluminum cable gland seals PG 16.

VOLTAGE ENCLOSURE CLASS CONNECTORS PENTRATIONS LAMP SOCKET Max 250 V. IP 67 Screw terminals We equip the luminaires with aluminum PG 16 cable gland seals. G23

Selcast Oy Kilantie 19 (BOX 36) 10300 KARJAA (10301 KARJAA) FINLAND +358 19 278 5800 www.selcast.fi selcast@selcast.fi