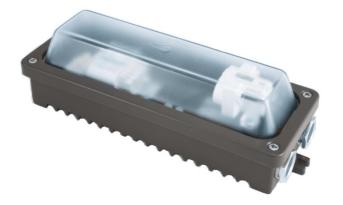

## PL-LUMINAIRE 9 W, 230 V 230/50 Clear Cover / Product no / SSTL: 43 070 09

## PL-LUMINAIRE 9 W, 230 V, IP 67

Thanks to its sturdy construction, the luminaire is suited to use in wet areas in industry and sites where there is a large danger of breakage. The globe is of impact-resistant polycarbonate and is mounted with four screws. The housings have 2 aluminum cable gland seals PG 16.