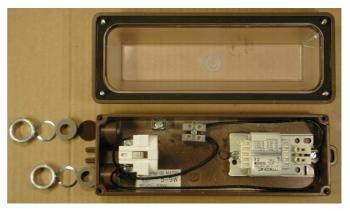

## PL-LUMINAIRE 9 W, 230 V, IP 67

Thanks to its sturdy construction, the luminaire is suited to use in wet areas in industry and sites where there is a large danger of breakage. The globe is of impact-resistant polycarbonate and is mounted with four screws. The housings have 2 aluminum cable gland seals PG 16.

Terminals 2 x 4 mm<sup>2</sup> + 1 x 2.5 mm<sup>2</sup>. Transparent and opal globe options. The globes are also available painted or with text labels. The colour of the luminaire frame is brown, beige RAL 7032, white 9010, white 9016 or as specified separately by the customer. In addition, we offer models for different voltages and frequencies and, alternatively, with an incandescent lamp as the light source, E14, max. 15W.

VOLTAGE ENCLOSURE CLASS CONNECTORS PENTRATIONS LAMP SOCKET Max 250 V. IP 67 Screw terminals We equip the luminaires with aluminum PG 16 cable gland seals. G23

Selcast Oy Kilantie 19 (BOX 36) 10300 KARJAA (10301 KARJAA) FINLAND +358 19 278 5800 www.selcast.fi selcast@selcast.fi